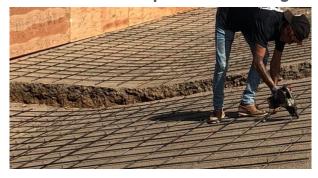

ENSILE<br>STRENGTH<br>ASTM 7205          | 1100 MPa<br>160 ksi<br>17,600 lbs                      | 1100 MPa<br>160 ksi<br>31,000 lbs                        |
| TENSILE<br>Modulus of<br>Elasticity<br>ASTM 7205        | 46 GPa<br>6.7 x 10 <sup>6</sup> psi                    |                                                          |
| GUARANTEED<br>TRANSVERSE<br>SHEAR CAPACITY<br>ASTM 7617 | 151 MPa<br>22 ksi<br>2,400 lbs                         | 151 MPa<br>22 ksi<br>4,300 lbs                           |
| MOISTURE<br>CONTENT<br>ASTM D570                        | < 0.25%                                                |                                                          |

## NON-CORROSIVE NO RUST SPOTS NON-CONDUCTING NO GROUNDING

Other electrical/metal components must be grounded



## PRODUCT FEATURES

**LOW COST** → BEAT STEEL ON PRICE

**HIGH STRENGTH** → STRONGER THAN STEEL

**LIGHTWEIGHT** → LABOR AND FREIGHT SAVINGS

**RUST-FREE** → WILL NOT CORRODE IN HIGH CHLORIDE APPLICATIONS

**REDUCED INJURY** → LIGHTER THAN STEEL= LESS LIFTING INJURIES



100% MADE IN THE USA

NO POLYESTER | PATENT #9688030B2

FASTER INSTALL. BETTER CONCRETE. 906.934.2661 | GATORBAR.COM