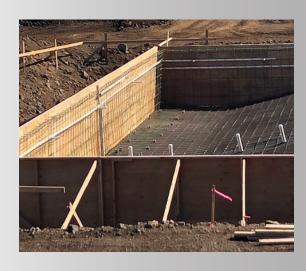

## **POOL PROJECTS**





## PHYSICAL PROPERTIES

|                                                         | #3 BAR                                                 | #4 BAR                                                   |
|---------------------------------------------------------|--------------------------------------------------------|----------------------------------------------------------|
| NOMINAL<br>DIAMETER/AREA                                | 10 mm<br>3/8 in                                        | 13 mm<br>1/2 in                                          |
| WEIGHT                                                  | .09 lbs/ft<br>(1.8 lbs/stick)<br>>75% Fiber<br>Content | .166 lbs/ft<br>(3.32 lbs/stick)<br>>75% Fiber<br>Content |
| GUARANTEED<br>TENSILE<br>STRENGTH<br>ASTM 7205          | 1100 MPa<b