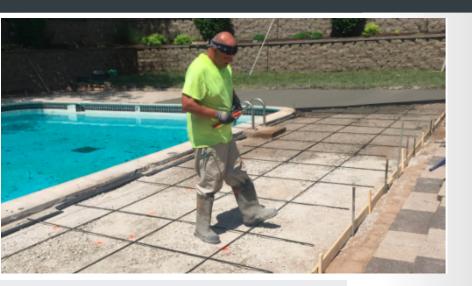

## **POOL PROJECTS**





## PHYSICAL PROPERTIES

|                                                         | #3 BAR                                                 | #4 BAR                                                   |
|---------------------------------------------------------|--------------------------------------------------------|----------------------------------------------------------|
| NOMINAL<br>DIAMETER/AREA                                | 10 mm<br>3/8 in                                        | 13 mm<br>1/2 in                                          |
| WEIGHT                                                  | .09 lbs/ft<br>(1.8 lbs/stick)<br>>75% Fiber<br>Content | .166 lbs/ft<br>(3.32 lbs/stick)<br>>75% Fiber<br>Content |
| GUARANTEED<br>TENSILE<br>STRENGTH<br>ASTM 7205          | 1100 MPa